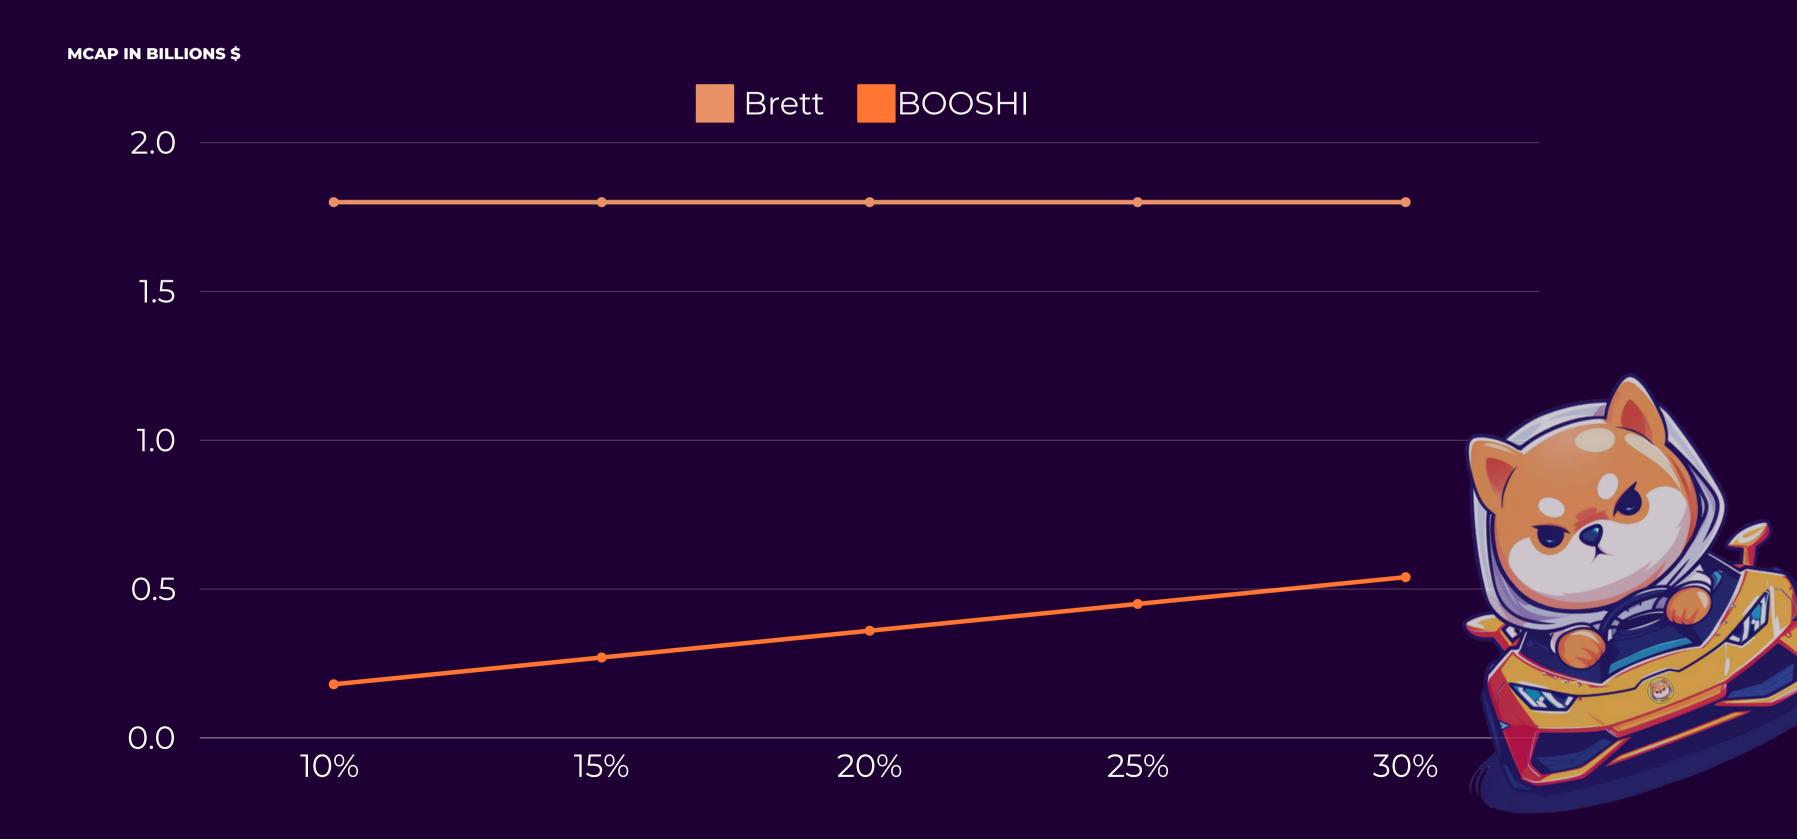

## POTENTIAL

Brett is the most popoular memecoin on BASE and managed to reach a Market Capitalization of \$1.8 Billion. If we manage to reach just 10% of it's MCAP, Booshi can easily become the number 2 on Base